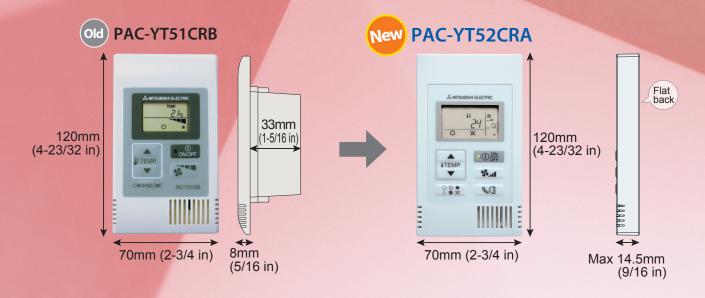

# New Design

- Backlit LCD Backlight for operation in dark place
- · LCD size up

20 x 31(mm) [0.78 x 1.22(in)] →22 x 37(mm) [0.9 x 1.5(in)]

### • Flat back

Install without hole on wall Slim and flat type: Thickness is less than 14.5mm [0.6(in)]