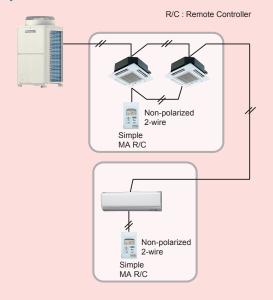

setting the dip switches.  Remote controller Main/Sub setting  Temperature display unit setting (Celsius/Fahrenheit)  Cooling/heating display in AUTO mode  Indoor temperature display |  |  |

# **Connectable Models**

| Controllable units                                           |                                  |  |  |  |  |
|--------------------------------------------------------------|----------------------------------|--|--|--|--|
| CITY MULTI indoor unit                                       | Mr. SLIM indoor unit (A-control) |  |  |  |  |
| CITY MULTI LOSSNAY unit *1                                   |                                  |  |  |  |  |
| *1 Connected via indoor unit (direct connection not allowed) |                                  |  |  |  |  |

# System Structure



# **External Dimensions**

Unit:mm[in.]





Eco Changes is the Mitsubishi Electric Group's environmental statement, and expresses the Group's stance on environmental management. Through a wide range of businesses, we are helping contribute to the realization of a sustainable society.

# MITSUBISHI ELECTRIC CORPORATION

http://Global.MitsubishiElectric.com