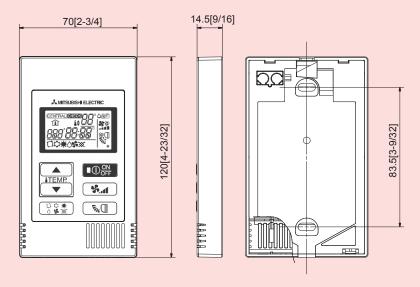

# **External Dimensions**

Unit:mm[in.]

Eco Changes is the Mitsubishi Electric Group's environmental statement, and expresses the Group's stance on environmental management. Through a wide range of businesses, we are helping contribute to the realization of a sustainable society.