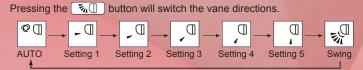

### Vane button (standard)

The Vane button has been added to allow the user to change airflow direction (ceiling-cassette and wall-mounted types).

\* The settable vane direction varies depending on the indoor unit model to be connected.

\* If the unit has no vane function, the vane direction cannot be set.

In this case, the vane icon blinks when the 📆 button is pressed.